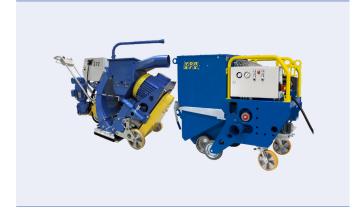

# **Description**

The Von Arx STREAMER S600E is a small and powerful blast machine designed for use on medium and bigger horizontal surfaces.

| Technical data  |                              |
|-----------------|------------------------------|
| Power           | 22kw, 400V 50Hz / 480V, 60Hz |
| Working width   | 60 cm / 24"                  |
| Weight          | 525 Kg / 1180 lbs            |
| Traction        | Self propelled               |
| Travel speed    | 0-38 m/min / 0-125 ft/min    |
| Capacity        | 400 m2/h / 4300 sqf/h        |
| Hose connection | 150 mm / 6"                  |

### **Pairs with**

#### Dust extractor **DC4025**



## **Key features**

All in one "lift lock" for the dustbin handling

New developed "Side-Force" Lining system with improved wear resistance

Strong drive motor with integrated brake

### Optimized weight

Height adjustable drive handle with integrated handling instruments for the drive

1