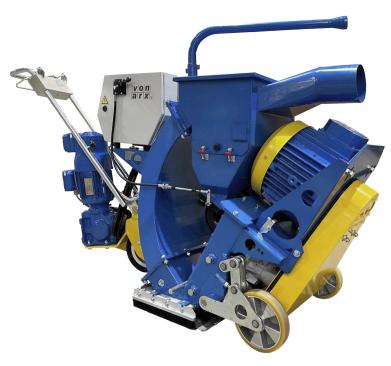

# **Description**

The Von Arx STREAMER S600E is a small and powerful blast machine designed for use on medium and bigger horizontal surfaces.

| Technical data  |                              |
|-----------------|------------------------------|
| Power           | 22kw, 400V 50Hz / 480V, 60Hz |
| Working width   | 60 cm / 24"                  |
| Weight          | 525 Kg / 1180 lbs            |
| Traction        | Self propelled               |
| Travel speed    | 0-38 m/min / 0-125 ft/min    |
| Capacity        | 400 m2/h / 4300 sqf/h        |
| Hose connection | 150 mm / 6"                  |

## **Key features**

All in one "lift lock" for the dustbin handling

New developed "Side-Force" Lining system with improved wear resistance

Strong drive motor with integrated brake

### Optimized weight

Height adjustable drive handle with integrated handling instruments for the drive

1