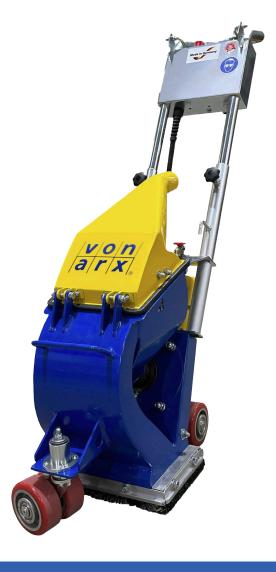

# **S210E**

# **Streamer with inline separation**

## **Description**

The STREAMER S210E by Von Arx is the world's first mobile blast machine featuring the innovative "Inline Separation system", doubling blasting capacity compared to previous machines running on single-phase 230V and 110V A.C. Its compact and durable design makes it easy to maneuver in tight spaces, ideal for shotblasting small to medium concrete and asphalt surfaces, including walkways, garages, and stairs.

| Technical data  |                                      |
|-----------------|--------------------------------------|
| Power           | 230V, 50 Hz / 110V, 60Hz,<br>1-phase |
| Working width   | 20 cm / 8"                           |
| Weight          | 50 Kg / 110 lbs                      |
| Traction        | Manual                               |
| Capacity        | 40m²/h / 430sqf/h                    |
| Hose connection | 50mm / 2"                            |

## **Key features**

Inline-Separation.

Height adjustable lever, with integrated control elements.

Extremely easy handling.