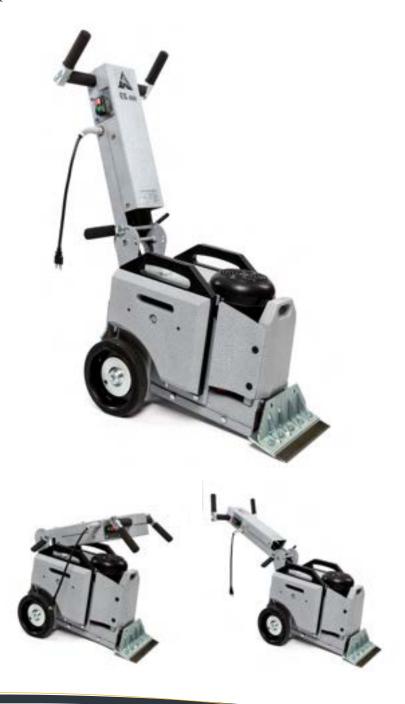

## ES-400 Walk Behind Scraper

## Patent # 10294683, 10774550, 10968647

| Technical Data     |                  |
|--------------------|------------------|
| Power Supply       | 110 VAC          |
| Drive System       | Hydraulic        |
| Motor Size         | 1.5 HP           |
| Speed              | 52 ft/min        |
| Cutting Action     | Orbital 3510 RPM |
| Total Weight       | 425 lbs          |
| Removable Weight   | 194 lbs          |
| Length             | 29"              |
| Width              | 16.5"            |
| Height (Operating) | 42.5"            |
| Height (Storage)   | 23"              |

## **Design Features**

- Self-propelled forward and reverse
- Forward speed control with full speed reverse
- 6 Position adjustable handle
- Simple and robust components for long service life and less maintenance
- Removable weights for easy transportation
- Patented design improves efficiency signifcantly over other hydraulic machines