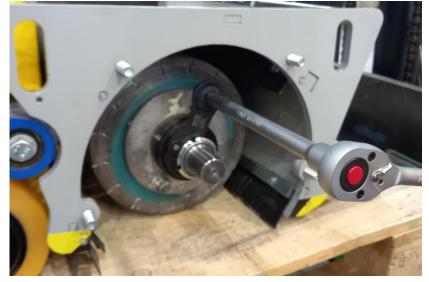

3. Slide the drum all the way to the bottom of the shaft.

Figure 3

4. Tighten the shaft nut using the wrench included in the machine kit.

Figure 4

Von Arx EOOD 20, Nedyalka Shileva str. Trakiya – Industrial zone 4000 Plovdiv, Bulgaria e-mail: info@vonarx.com VAT Number: BG202437214

5. Lock the first nut with second by using wrench included in the machine kit.

Figure 5

6. Install the side cover with the 4 conical nuts with the cone of the nuts facing the cover.

Figure 6