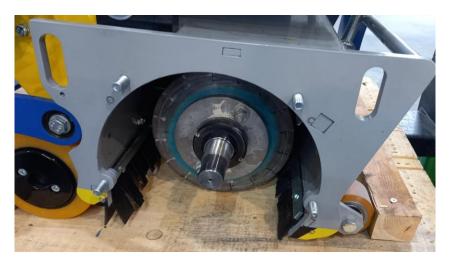

3. Slide the drum all the way to the bottom of the shaft.

Figure 3

4. Tighten the shaft nut using the wrench included in the machine kit.

Figure 4

Von Arx EOOD 20, Nedyalka Shileva str. Trakiya – Industrial zone 4000 Plovdiv, Bulgaria e-mail: info@vonarx.com VAT Number: BG202437214