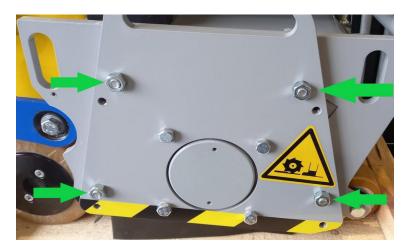

## DTF 35 Drum mounting instruction

1. Unscrew and remove the 4 conical nuts on the side cover.

Figure 1

2. Remove the side cover by tightening the 4 butterfly screws that come with the machine.

Figure 2

Von Arx EOOD 20, Nedyalka Shileva str. Trakiya – Industrial zone 4000 Plovdiv, Bulgaria e-mail: info@vonarx.com VAT Number: BG202437214