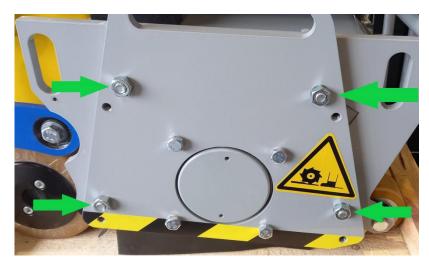

## DTF 35 Drum mounting instruction

1. Unscrew and remove the 4 conical nuts on the side cover.

Figure 1

2. Remove the side cover by tightening the 4 butterfly screws that come with the machine.

Figure 2

Von Arx EOOD 20, Nedyalka Shileva str. Trakiya – Industrial zone 4000 Plovdiv, Bulgaria e-mail: info@vonarx.com VAT Number: BG202437214