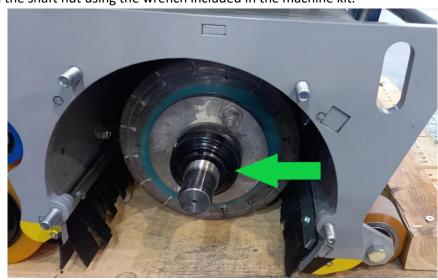

3. Slide the drum all the way to the bottom of the shaft.

Figure 3

4. Tighten the shaft nut using the wrench included in the machine kit.

Figure 4

Von Arx EOOD 20, Nedyalka Shileva str. Trakiya – Industrial zone 4000 Plovdiv, Bulgaria e-mail: info@vonarx.com VAT Number: BG202437214