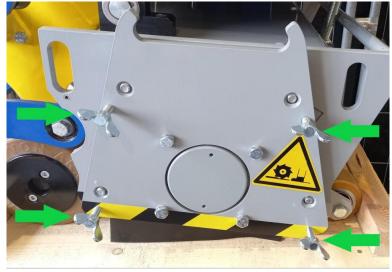

## DTF 35 Drum mounting instruction

1. Unscrew and remove the 4 conical nuts on the side cover.

Figure 1

2. Remove the side cover by tightening the 4 butterfly screws that come with the machine.

Figure 2

Von Arx EOOD 20, Nedyalka Shileva str. Trakiya – Industrial zone 4000 Plovdiv, Bulgaria e-mail: info@vonarx.com VAT Number: BG202437214