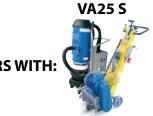

#### **CONSUMABLES**

**PAIRS WITH:** 

#### **ENGINEERED DESIGN**

- The S3 Dust Extractor is specifically made to remove dust produced by working with concrete
- It works best when connected to a grinder, scarifier, shot blaster, or saw that is small to medium in size
- The S3 has a 3-step filtration process that allows for continuous operation without filter clogs
- The filter can be cleaned without having to open the unit, and the dust can be collected in a Longopac bag
- Ideal vacuum for the VA25 S machine