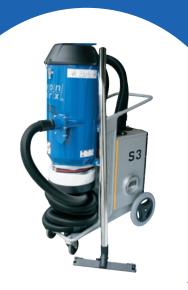

# **VON ARX S3 110V DUST EXTRACTOR**

## **TECHNICAL SPECIFICATIONS**

• **Power:** 110V, 60 Hz • Motor: 3x700W • Amperage: 18 amp • Air Flow: 285 CFM

• Vacuum (kPa): 80" water lift • Pre Filter: Conical polyester

• **HEPA Filter:** H13

• Jet Puls Filter Cleaning: Yes

• Collection: Runyonpac

• Weight: 165 lbs

• **Dimensions:** 33" x 24" x 60"

#### **ENGINEERED DESIGN**

- The S3 Dust Extractor is specifically made to remove dust produced by working with concrete
- It works best when connected to a grinder, scarifier, shot blaster, or saw that is small to medium in size
- The S3 has a 3-step filtration process that allows for continuous operation without filter clogs
- The filter can be cleaned without having to open the unit, and the dust can be collected in a Longopac bag
- Ideal vacuum for the VA25 S machine

## **FEATURES**

- Manometer
- Sound/light signal for clogged filters
- Air pulse filter cleaning
- Strong wheels
- High-quality conductive suction hoses
- High-level particle filtration