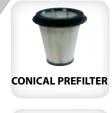

# **TECHNICAL SPECIFICATIONS**

Power: 230 V, 60 Hz
 Motor: 3x1200 W
 Amperage: 15 amp
 Air Flow: 353 CFM

Vacuum (kPa): 100" water liftPre Filter: Conical polyester

• **HEPA Filter:** H13

• Jet Puls Filter Cleaning: Yes