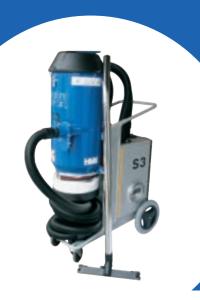

# VON ARX S3 230V DUST EXTRACTOR

# **TECHNICAL SPECIFICATIONS**

Power: 230 V, 60 Hz
 Motor: 3x1200 W
 Amperage: 15 amp
 Air Flow: 353 CFM

Vacuum (kPa): 100" water liftPre Filter: Conical polyester

• **HEPA Filter:** H13

• Jet Puls Filter Cleaning: Yes

• Collection: Runyonpac

• Weight: 165 lbs

• Dimensions: 33" x 24" x 60"

# **ENGINEERED DESIGN**

- The S3 Dust Extractor is specifically made to remove dust produced by working with concrete
- It works best when connected to a grinder, scarifier, shot blaster, or saw that is small to medium in size
- The S3 has a 3-step filtration process that allows for continuous operation without filter clogs
- The filter can be cleaned without having to open the unit, and the dust can be collected in a Longopac bag
- Ideal vacuum for the VA25 S machine

# **FEATURES**

- Manometer
- Sound/light signal for clogged filters
- Air pulse filter cleaning
- Strong wheels
- High-quality conductive suction hoses
- High-level particle filtration

**CONTACT US TODAY FOR PRICING AND AVAILABILITY**