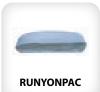

# VON ARX S3 230V DUST EXTRACTOR

# **SPECIFICATIONS**

# **TECHNICAL SPECIFICATIONS**

Power: 230 V, 60 Hz
 Motor: 3x1200 W
 Amperage: 15 amp
 Air Flow: 353 CFM

Vacuum (kPa): 100" water liftPre Filter: Conical polyester

• **HEPA Filter:** H13

• Jet Puls Filter Cleaning: Yes

• Collection: Runyonpac

• Weight: 165 lbs

• Dimensions: 33" x 24" x 60"

#### **CONSUMABLES**













VA25 S
PAIRS WITH:

# **ENGINEERED DESIGN**

- The S3 Dust Extractor is specifically made to remove dust produced by working with concrete
- It works best when connected to a grinder, scarifier, shot blaster, or saw that is small to medium in size
- The S3 has a 3-step filtration process that allows for continuous operation without filter clogs
- The filter can be cleaned without having to open the unit, and the dust can be collected in a Longopac bag
- Ideal vacuum for the VA25 S machine

# **FEATURES**

- Manometer
- Sound/light signal for clogged filters
- Air pulse filter cleaning
- Strong wheels
- High-quality conductive suction hoses
- High-level particle filtration





**CONTACT US TODAY FOR PRICING AND AVAILABILITY**