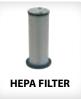

# **TECHNICAL SPECIFICATIONS**

Power: 230 V, 60 Hz
 Motor: 3x1200 W
 Amperage: 15 amp
 Air Flow: 353 CFM

Vacuum (kPa): 100" water liftPre Filter: Conical polyester

• **HEPA Filter:** H13

• Jet Puls Filter Cleaning: Yes