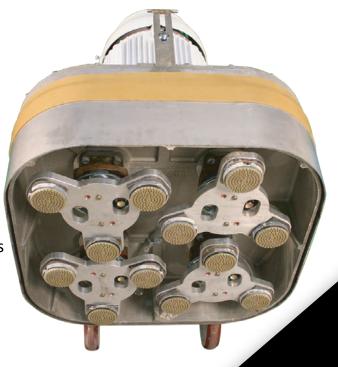

### **FEATURES**

• Production/H: 1,200 sq ft/h polished concrete, 600 sq ft/h thin set removal,

600 sq ft/h mastic removal, 425 sq ft/h mil coatings

• Number of Tool Plates: 4

• Number of Tools Needed: 12

• Tool Attachment Style: EG proprietary

Vacuum Hose Connection: 3"