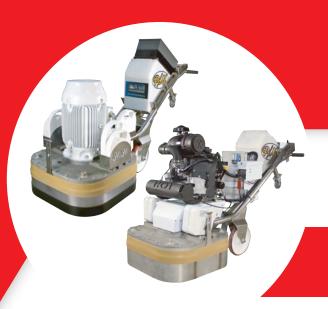

# STI PREP/MASTER 3030 & 3038LP

## **TECHNICAL SPECIFICATIONS**

| STI-3030       |                     |
|----------------|---------------------|
| Electric Motor | 220 V, 30 Hp, 60 Hz |
| Power Cord     | 30 Ft               |
| Weight         | 1,338 lbs           |
| Tool Speed     | 300-750 rpm         |
| Dimensions     | 86" x 30" x 52"     |

| STI-3038 LP          |                   |
|----------------------|-------------------|
| <b>Propane Motor</b> | Kawasaki 38 Hp LP |
| Motor RPM            | 2,200-3,650 rpm   |
| Weight               | 1,084 lbs         |
| Tool Speed           | 366-500 rpm       |
| Dimensions           | 86" x 30" x 48"   |

### **ENGINEERED DESIGN**

- Ideal for mid-sized to larger projects
- Easy to operate due to the smooth gliding operation of the STI rotary gear-to-gear system
- Variable speed drive easily adapts to different grinding and polishing conditions
- Durable and reliable machine