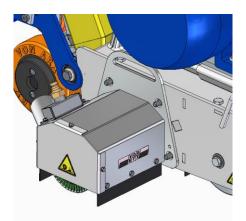

3. Install Key and position shaft vertical

Figure 3

4. Put Side Attachment unit and the same time positioning the Key so that the key and key groove must match.

5. Tight 4 conical nuts with cone to the housing of the machine.