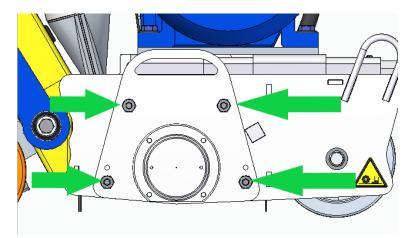

## Side Attachment Unit Installation Instruction

1. Remove Side Cover by unscrew 4 conical nuts.

2. Unscrew shaft nut and remove drum.

Figure 2

Von Arx EOOD 20, Nedyalka Shileva str. Trakiya – Industrial zone 4000 Plovdiv, Bulgaria e-mail: info@vonarx.com VAT Number: BG202437214