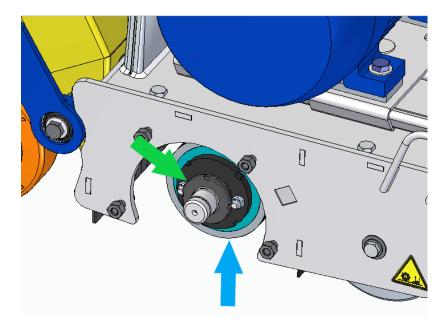

3. Install Key and position shaft vertical

Figure 3

4. Put Side Attachment unit and the same time positioning the Key so that the key and key groove must match.

5. Tight 4 conical nuts with cone to the housing of the machine.