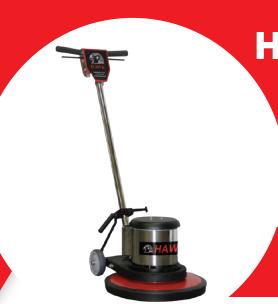

# HAWK 17" SWING MACHINE EXTRA HEAVY DUTY

## **TECHNICAL SPECIFICATIONS**

Model #: 1517 XHDPart #: F27-01XHDMachine Size: 17"

• Pad Size: 16"

Pad Speed: 165 rpm
Amp Draw: 6.1 amp
Machine Weight: 94 lbs

#### **POWER**

Motor: 1.5 Hp, 66 frame dual capacitor AC chrome motor

 Power: 115V, 60 Hz power (230V optional)
 Power Cord: 50ft. (14-3) STO industrial power cord with molded plug

• **Drive System:** Triple-planetary HD 11:1 helical-cut industrial gears

#### **ENGINEERED DESIGN**

- All steel construction with welded, powder-coated frame chrome motor
- One piece chrome, heavy-duty steel handle with variable position lock and vinyl grips
- 13", 15", 17", and 20" powder-coated steel brush covers with full wraparound bumper
- Private branding 7 color plus chrome brush covers
- Dual steel operating triggers
- Negative pressure on/off switch
- 1" x 5" non-marking ball bearing wheels
- Frame weights
- Tufted red pad holder
- Horse shoe weights (set of 2)
- 17" Splash gaurd
- 4-Gallon solution tank