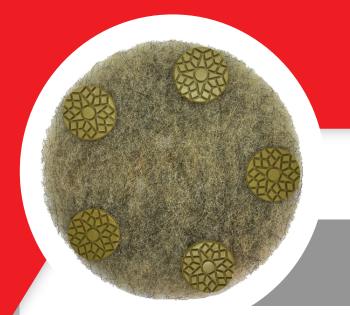

### ENGINEERED DESIGN

- The RSP Hi-Shine is made of dense hogs hair that can heat up and cool down, and can be run dry
- This tool is used on overlayments as well as used under planetary and power trowel machines
- Using this ultra flexible pad gives a high gloss and high luster finish
- This pad features five 2" diamond impregnated pucks embedded into the hogs hair pad