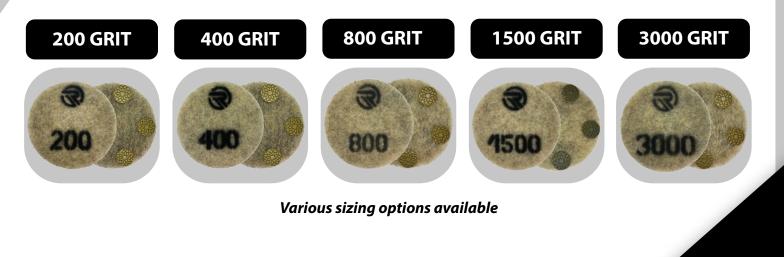

#### **TECHNICAL SPECIFICATIONS**

- Grit: 200, 400, 800, 1500, 3000
- Tool Diameter: 9", 11", 13.5"
- Tool Height: 1"
- Process: Dry
- Application: Polishing
- Life: 10,000 sq/ft
- Tool Speed: 1500-3000 rpm