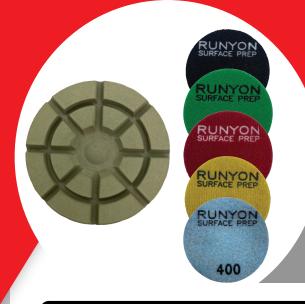

### **TECHNICAL SPECIFICATIONS**

• Grit: 30, 50, 100, 200, 400

• Tool Diameter: 3" • Tool Height: 6 mm

• Process: Dry

• Applications: 30, 50, and 100 grits for standard concrete use, 200 and 400 grits for overlayment use

**30 GRIT** 

**50 GRIT** 

**100 GRIT** 

**200 GRIT** 

**400 GRIT** 