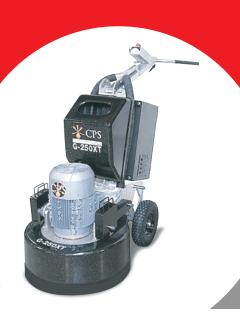

## CPS G-250 XT ELECTRIC FLOOR GRINDER

## **ENGINEERED DESIGN**

- The CPS G-250 XT Electric Floor Grinder is a true planetary, three head, 25" floor grinder
- It is a perfect mid-range floor grinder to grind wet or dry and polish in tight spaces, but has enough weight for great clarity polish
- This grinder is easy-to-use and has a lightweight, narrow aluminum frame
- This grinder has a three-head design and enables tooling to roll with the contour of the floor