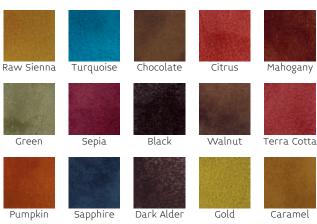

## Coverage & Material Usage Guide

| Sparta-Stain | Layer        | Code                                                             | Description                        | Coverage      |
|--------------|--------------|------------------------------------------------------------------|------------------------------------|---------------|
|              | Concrete Dye | 401-415                                                          | Abstract Concrete Dye (50z bottle) | 400 sq ft/btl |
|              |              | Note: Disperse Abstract Concrete Dye into 1 gal water or acetone |                                    |               |
|              | Mid Coat     | 115                                                              | Sparta-Flex Pigment Base Kit       | 330 sq ft/gal |
|              | Top Coat     | 160-173                                                          | Reactint Pigment Pack              | 330 sq ft/gal |
|              |              | 100                                                              | Sparta-Flex Clear                  | 3 oz/gal      |