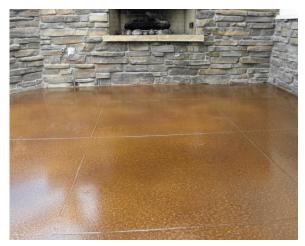

Incorporates liquid dispersed concrete dyes with Sparta-Flex clear sealers for a highly artistic, yet durable surface. Often considered an alternative to polished concrete in situations requiring superior chemical and stain resistance.