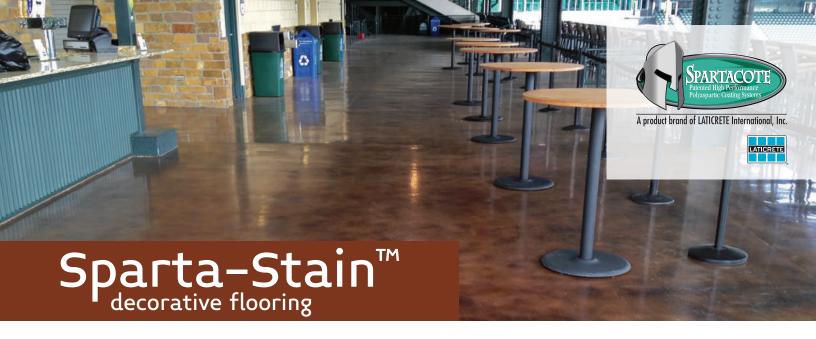

Incorporates liquid dispersed concrete dyes with Sparta-Flex clear sealers for a highly artistic, yet durable surface. Often considered an alternative to polished concrete in situations requiring superior chemical and stain resistance.