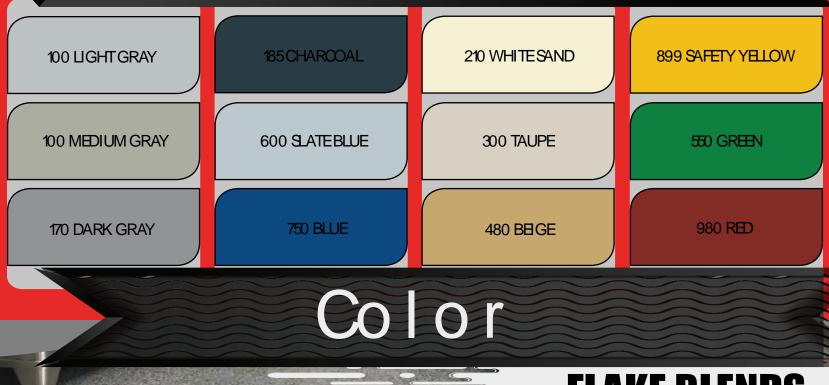

### **SOLID** Standard Colors

Runyon Surface Prep Coating System can be laid as a solid color, in a smooth system or with slip resistant additive, which is highly recommended for a garage floor. The solid colors will show more of the concrete underneath, but offer a great look for the space.