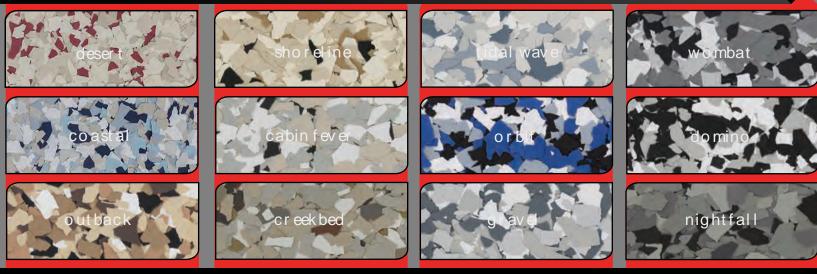

### **FLAKE BLENDS** Standard Colors

Flake Chips are a seamless and decorative vinyl flake floor coating system. Flakes provide execellent wear and abrasion resistance, ease of maintenance, and chemical resistance. Custom colors available.