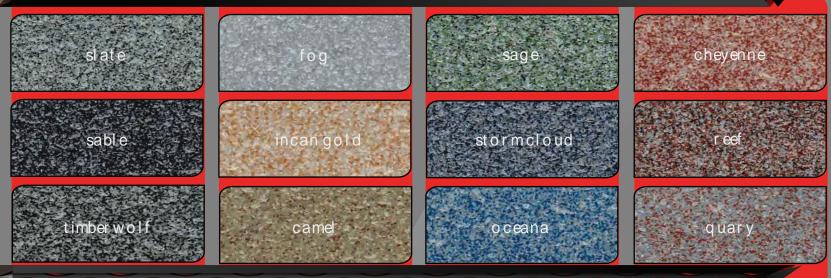

### QUARTZ BLENDS Standard Colors

Quartz is a seamless and durable resinous flooring system consisting of colored quartz aggregate and clear resin. Quartz is ideal for impact and chemical resistant applications, non-skid texture, and ease of maintenance.